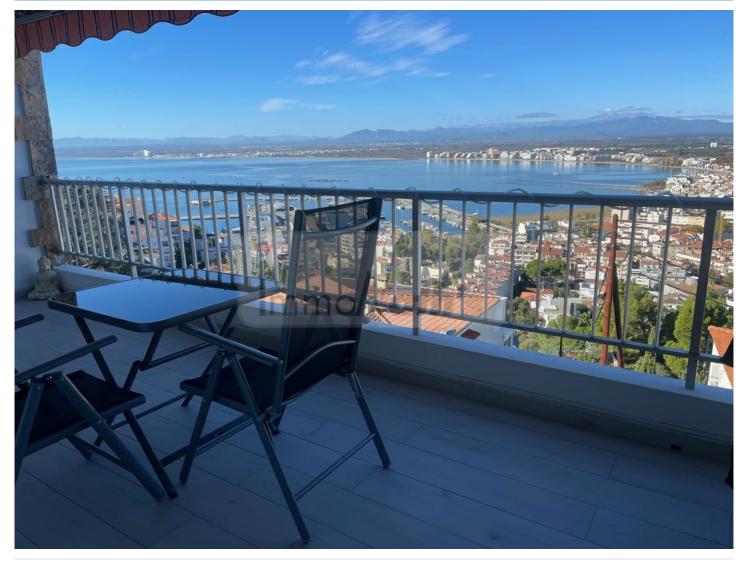

## Magnificent flat with sea view in Roses

REF. 1003

## 268 000 €

| Sea distance      | 1km  |
|-------------------|------|
| Downtown distance | 900m |
| Bathrooms         | 1    |
| Foors             | 1    |
| Toilet            | 1    |
| Bedrooms          | 2    |

| Living area            | 75 m²                    |
|------------------------|--------------------------|
| Property tax           | 120 €                    |
| Co-Ownership fees      | 478 €                    |
| Year of construction   | 1980                     |
| Elevator               | <b>✓</b>                 |
| Terrace                | ✓                        |
| Furnished              | <b>✓</b>                 |
| Kitchen type           | American kitchen         |
| Heating type           | Reverse air conditioning |
| City                   | Roses                    |
| View                   | Sea, Mountain            |
| Situation / Exposition | West                     |
| Featured               | Sold                     |